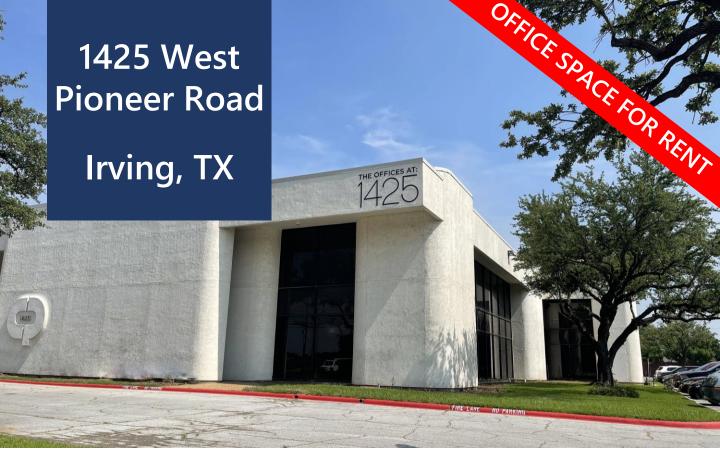

## **SUMMARY:**

Newly-renovated two-story office building with versatile office space for rent located right outside the Medical District of Irving. The site features move-in ready suites, abundant parking, video monitoring and key card access afterhours for added security, a commons area, and is less than 20 minutes from DFW Airport and Love Field. Space available from 300 sq. ft and up

## LOCATION:

Great location on the active street of W Pioneer Drive and close to TX-183 and SH 12 in Irving, Texas.

Three White Oaks Corporation 1425 W. Pioneer Road, Irving, TX, 75061

Property Manager 940-390-1635 threewhite.oaks@yahoo.com